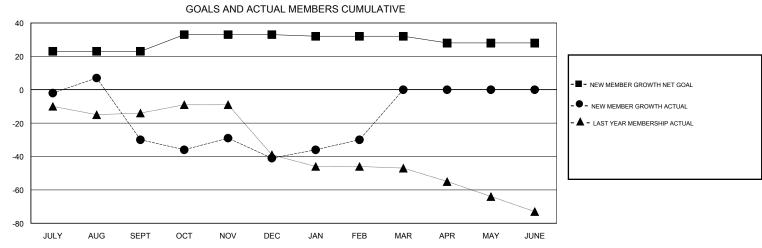

## MONTHLY MEMBERSHIP PROGRESS REPORT

District 8 S

Results as of: 2/28/2017

## **LOCATION LOUISIANA** HAL GRIFFIN **GMT CA** Clubs Members RESULTS FOR 2016-2017 RESULTS FOR 2016-2017 NEW CLUBS NEW CLUB GOAL DROPPED CLUBS NEW MEMBER GROWTH NEW MEMBER DROPPED QUARTER QUARTER NET GOAL (not reinstated GROWTH ACTUAL (not MEMBERS ACTUAL or transfers) reinstated or transfers) (including transfers) 0 23 35 65 JULY/AUG/SEPT JULY/AUG/SEPT 0 1 1 10 23 34 OCT/NOV/DEC OCT/NOV/DEC 0 0 0 20 9 -1 JAN/FEB/MAR JAN/FEB/MAR 0 0 0 0 0 APR/MAY/JUNE APR/MAY/JUNE -4